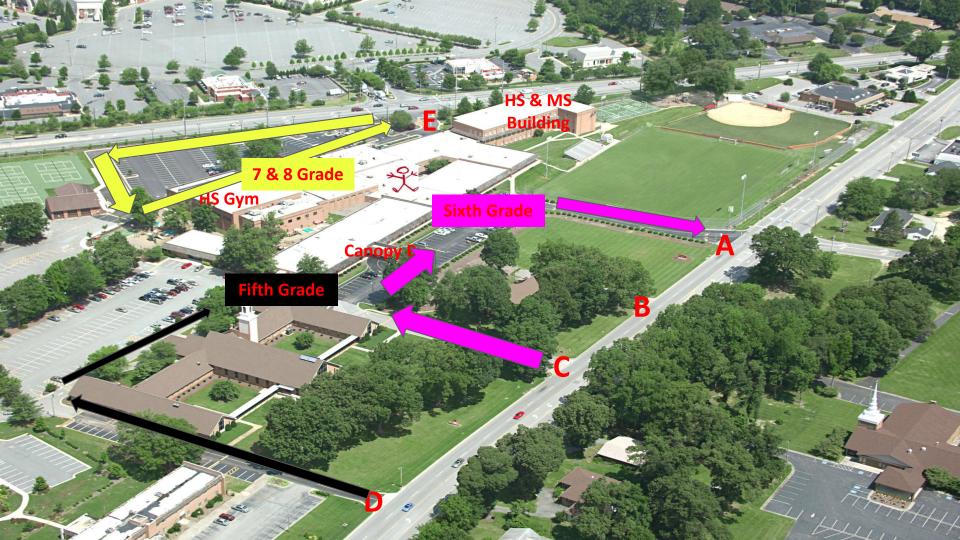

# DISMISSAL INFORMATION

| Grade | Pickup Location           | Drive<br>Entrance | Building Side |
|-------|---------------------------|-------------------|---------------|
| 5th   | Connector                 | D                 | Centennial    |
| 6th   | Main Office -<br>Canopy A | С                 | Centennial    |
| 7th   | Outside MS<br>Gym         | D                 | Centennial    |
| 8th   |                           | E                 | Eastchester   |