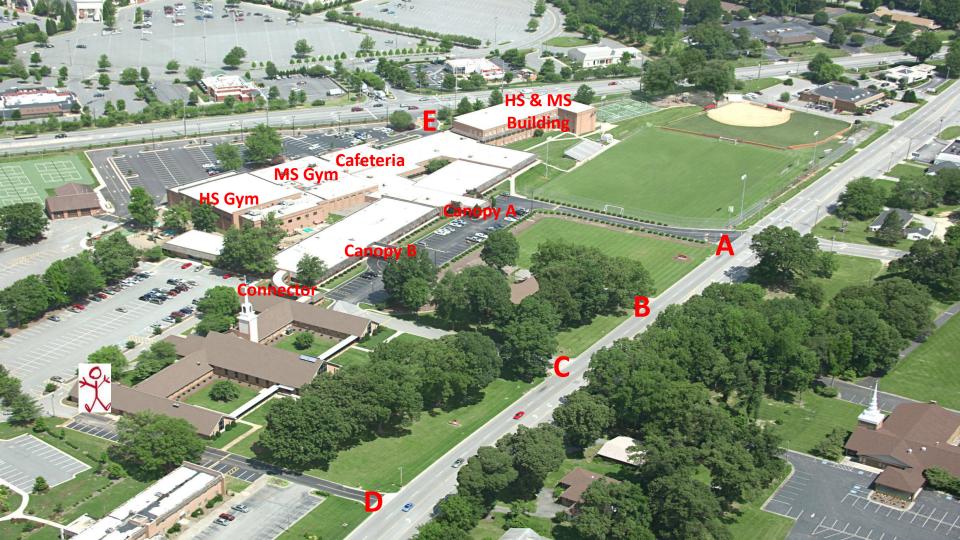

## ARRIVAL INFORMATION

| Arrival<br>Time | Where to go                                | Entrance                          | Building Side |
|-----------------|--------------------------------------------|-----------------------------------|---------------|
| 7:00 -<br>7:30  | Cafeteria                                  | MS Gym Ent.                       | Eastchester   |
| 7:30 -<br>8:00  | MS Gym                                     | MS Gym Ent.                       | Eastchester   |
|                 | (After 8:00<br>students go to<br>homeroom) | Main Office<br>(w/ ES<br>sibling) | Centennial    |