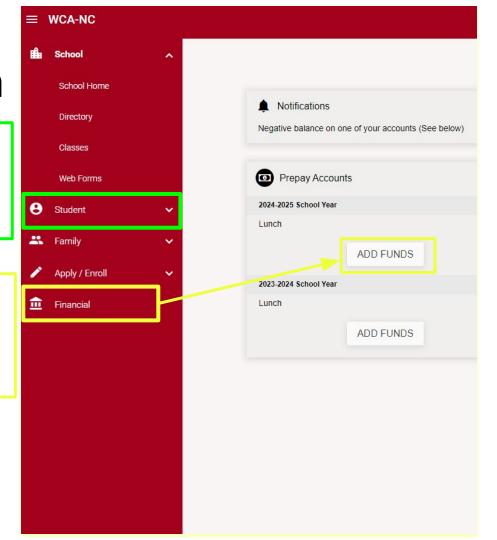

### **Essential Information**

Access to my child's grades.

Adding money to my child's lunch account.